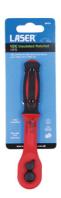

## **VDE Insulated Ratchet 1/4"D**

A fully insulated 1/4"D ratchet with a reversible 45 tooth mechanism, push button quick release and a comfort grip handle. VDE certified for safe operator use on live circuits up to 1000v AC and 1500v DC. Suitable for use by technicians and mechanics working on hybrid and electric vehicles, together with professional electricians and installers.

## **Additional Information**

- Suitable for use on live circuits up to 1000V AC or 1500V DC.
- 1/4"D x 45 teeth ratchet mechanism. Length: 150mm.
- Manufactured from carbon steel with a chrome vanadium square drive. Fully insulated with a non-slip TPV soft grip handle.
- · VDE/GS certified. IEC60900 approved for 1000V safe working.
- Other sizes available, Laser Part Nos. 8414 (3/8"D) and 8413 (1/2"D).