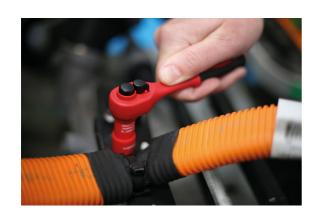

## **VDE Insulated Ratchet 1/4"D**

A fully insulated 1/4"D ratchet with a reversible 45 tooth mechanism, push button quick release and a comfort grip handle. VDE certified for safe operator use on live circuits up to 1000v AC and 1500v DC. Suitable for use by technicians and mechanics working on hybrid and electric vehicles, together with professional electricians and installers.