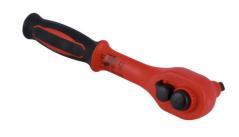

## **VDE Insulated Ratchet 1/4"D**

A fully insulated 1/4"D ratchet with a reversible 45 tooth mechanism, push button quick release and a comfort grip handle. VDE certified for safe operator use on live circuits up to 1000v AC and 1500v DC. Suitable for use by technicians and mechanics working on hybrid and electric vehicles, together with professional electricians and installers.

## **Additional Information**

- Suitable for use on live circuits up to 1000V AC or 1500V DC.
- 1/4"D x 45 teeth ratchet mechanism. Length: 150mm.
- Manufactured from carbon steel with a chrome vanadium square drive. Fully insulated with a non-slip TPV soft grip handle.
- · VDE/GS certified. IEC60900 approved for 1000V safe working.
- Other sizes available, Laser Part Nos. 8414 (3/8"D) and 8413 (1/2"D).